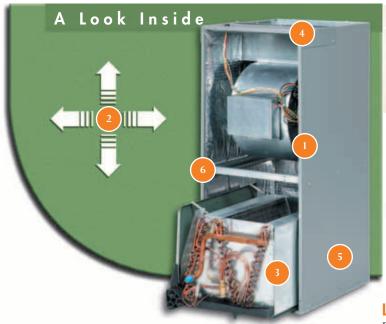

#### **Features & Benefits:**

- **1. Lower Energy Costs.** The heart of your Air Handler is the blower motor. Every Rheem *Classic Series* Air Handler features a PSC blower motor for improved performance and durability.
- **2. Flexible Installation Options.** The versatile four-way design of the *Classic Series* Air Handler (upflow, downflow, horizontal left and horizontal right applications) allows our unit to fit in with the design of your home.
- **3. Efficient Cooling.** The high-efficiency indoor cooling "N-Coil" provides lower airflow resistance which results in high performance in an extremely compact size.
- **4. Optional Electric Heat.** Field-installed auxiliary heater kit includes circuit breakers that also meet UL and cUL requirements as a service disconnect switch.
- **5. Durable Cabinet**. Our sturdy steel cabinet protects your Rheem unit from accidental bumps and bruises.
- **6. Serviceability.** Service time and expense are kept to an absolute minimum. In addition to having one of the smallest overall profiles in the industry, your *Classic Series* Air Handler has been engineered to provide your technician easy access to all internal components.